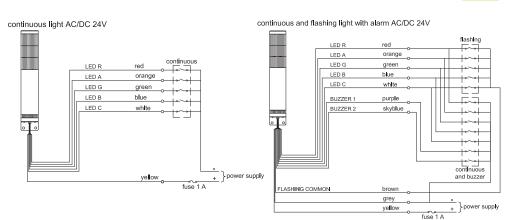

------------------------------------|--|--|--|--|--|
| ED                  | Buzzer                                 |                                                                |  |  |  |  |  |
| Signal Line Current |                                        | Inrush Current                                                 |  |  |  |  |  |
| Green, Blue, Clear  |                                        |                                                                |  |  |  |  |  |
| approx. 20 mA       | approx. 40 mA                          | approx. 250 mA                                                 |  |  |  |  |  |
|                     | ED<br>ne Current<br>Green, Blue, Clear | ED Buz<br>ne Current Signal Line Current<br>Green, Blue, Clear |  |  |  |  |  |

CONNECTION DIAGRAMS



## Ordering Code

| EXPLOSION-SAFE SIGNAL TOWER                                                   |      |            |      |              |             |                       |             |  |  |  |  |
|-------------------------------------------------------------------------------|------|------------|------|--------------|-------------|-----------------------|-------------|--|--|--|--|
| Version                                                                       | Code | Voltage    | Code | Nr of Stacks | Code        | Colors *              | Code        |  |  |  |  |
| Continuous lighting (only)                                                    | 1    | 24 V AC/DC | 1    | 1 - 5        | 1<br>2<br>3 | Red<br>Amber<br>Green | R<br>Y<br>G |  |  |  |  |
| Continuous / Flashing ligh