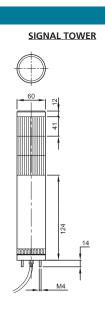

in any combination from 1 to 5 LED units with any color combination. In addition to its "continuous lighting" condition, the Signal Tower can also be ordered with flashing / nonflashing functions, as well as with two super-loud alarm sounds with an 85dB (at 1m) output. The ingress protection when adding the buzzer feature will be reduced to IP54.





http://www.patlite.com

## Features

- Explosion-safe for gas and dust
- Suitable for Zone 2 and Zone 22
- CE compliance in accordance to ATEX
- Full and brilliant lumination
- LED double reflection lighting system
- Different lens colors available
- From 1 to 5 tiers
- Available with "flashing / nonflashing" and two audible buzzer alarm sounds
- Ingress protection of IP65 (IP54 with Buzzer)
- Wall mount or direct mount





## [Dimensions]



BRACKET



# 

## [Technical Data]

|                           | _                                                   |  |  |  |  |
|---------------------------|-----------------------------------------------------|--|--|--|--|
| Explosion-safety:         | 🧲 🐼 II 3 GD; Ex nA II T4; Ex tD A22 IP65 T85°C      |  |  |  |  |
| Applicable EU Directives: | 94/9/EG (ATEX) and 89/336 (EMC)                     |  |  |  |  |
| CE Conformities:          | EN 60079-0, EN 60079-15, EN 61241-0, EN 61241-1     |  |  |  |  |
| Certification:            | EC-Declaration of conformity                        |  |  |  |  |
| Ambient Temperature:      | -20 °C to +40 °C                                    |  |  |  |  |
| Ingress Protection:       | IP65 (AR-078/011) or IP54 (AR-078/021) to EN 60529  |  |  |