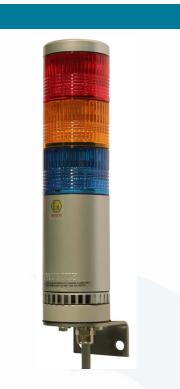

## Description

Explosion-safe Signal Tower featuring an LED light that is versatile and energy-efficient.

The vertical and horizontal cut lenses in combination with a doublereflection system enhances the LED light diffusion to create a unique, full and brilliant light. The lenses and main body are made of strong synthetic materials with characteristics to withstand harsh environments.

The Signal Tower can be ordered in any combination from 1 to 5 LED units with any color combination. In addition to its "continuous lighting" condition, the Signal Tower can also be ordered with flashing / nonflashing functions, as well as with two super-loud alarm sounds with an 85dB (at 1m) output. The ingress protection when adding the buzzer feature will be reduced to IP54.

## Features

- Explosion-safe for gas and dust
- Suitable for Zone 2 and Zone 22
- CE compliance in accordance to ATEX
- Full and brilliant lumination
- LED double reflection lighting system
- Different lens colors available
- From 1 to 5 tiers
- Available with "flashing / nonflashing" and two audible buzzer alarm sounds
- Ingress protection of IP65 (IP54 with Buzzer)
- Wall mount or direct mount