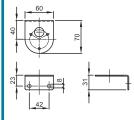

ination from 1 to 5 LED units with any color combination. In addition to its "continuous lighting" condition, the Signal Tower can also be ordered with flashing / nonflashing functions, as well as with two super-loud alarm sounds with an 85dB (at 1m) output. The ingress protection when adding the buzzer feature will be reduced to IP54.





http://www.patlite.com

## Features

- Explosion-safe for gas and dust
- Suitable for Zone 2 and Zone 22
- CE compliance in accordance to ATEX
- Full and brilliant lumination
- LED double reflection lighting system
- Different lens colors available
- From 1 to 5 tiers
- Available with "flashing / nonflashing" and two audible buzzer alarm sounds
- Ingress protection of IP65 (IP54 with Buzzer)
- Wall mount or direct mount





## [Dimensions]



BRACKET



# 

## [Technical Data]

|                           | _                                                   |  |  |  |  |
|---------------------------|-----------------------------------------------------|--|--|--|--|
| Explosion-safety:         | 🧲 🐼 II 3 GD; Ex nA II T4; Ex tD A22 IP65 T85°C      |  |  |  |  |
| Applicable EU Directives: | 94/9/EG (ATEX) and 89/336 (EMC)                     |  |  |  |  |
| CE Conformities:          | EN 60079-0, EN 60079-15, EN 61241-0, EN 61241-1     |  |  |  |  |
| Certification:            | EC-Declaration of conformity                        |  |  |  |  |
| Ambient Temperature:      | -20 °C to +40 °C                                    |  |  |  |  |
| Ingress Protection:       | IP65 (AR-078/011) or IP54 (AR-078/021) to EN 60529  |  |  |  |  |
| Mat