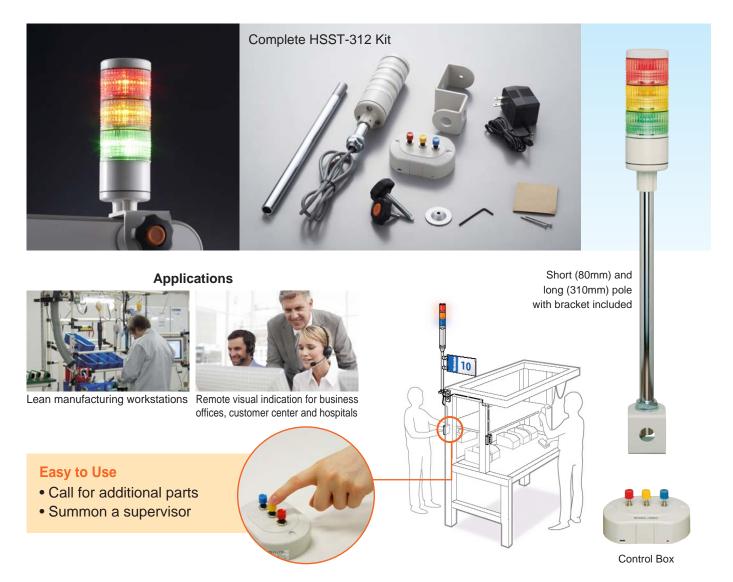

WSST Manual Control Box

"Whenever I ran out of parts, I had to stop to go look for my supervisor. Now with an HSST kit installed, I save time to alert my supervisor and not even have to leave my workstation."

# **HSST Series** Manual Indicating Light

The HSST kit is a low cost turn-key solution with a pre-assembled, pre-wired light tower for manual control. The kit includes a three tiered LED signal tower (standard colors of Red/Yellow/ Green), two poles, one short (80mm) and one long (310mm), necessary mounting brackets, 120V AC adaptor (with an 1,800mm cord) and a manually operable control box.

#### **FEATURES**

- HSST standard colors: red, yellow, and green.
- LED illuminating light offers maintenance-free operation.
- 120V AC adaptor makes set-up easy in any location (UL Listed).
- Complete kit includes everything including mounting brackets that fits standard cubicle partitions.\*2
- 120V AC adaptor comes with a 1800mm cord length.
- Three button switchbox with mounting screws.
- \*2 Kit also includes 50mm diameter signal tower with three LED modules (red/ yellow/ green) , 1400mm cable, and 120V AC adaptor.