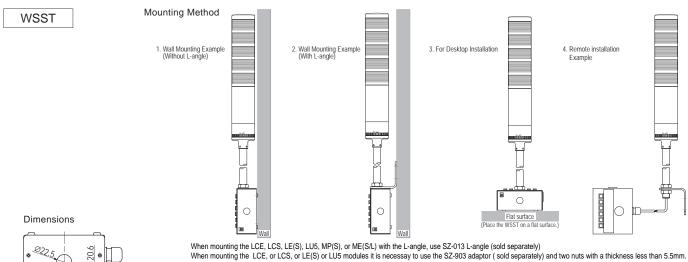

## **WSST** Manual Control Box

PATLITE's new WSST Control Box is the latest product that offers an exciting all-in-one functionality as well as remote operation capability to meet the growing needs of more than just the manufacturing industry.

#### **FEATURES**

- Universal manual control box for PATLITE visual alert LED Signal Towers.
- Accommodates up to five LED units (Red, Yellow, Green, Blue and Clear).
- Optional sound alarm available.\*1
- Each LED unit can be manually configured for "steady on" or "flashing".\*1
- Sturdy metal construction with Six color coordinated push buttons.
- Various configurations available including all in-one (wall, desktop and remote) mounting capabilities.
- Very easy setup and operation.
- \*1 Must purchase Signal Towers with FB (flashing/buzzer) functionality.