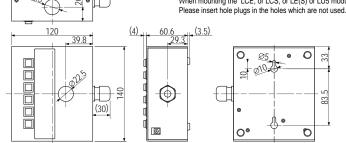

#### Specifications

| Specifications              |                                                         |
|-----------------------------|---------------------------------------------------------|
| Rated Voltage               | 24V DC (No polarity)                                    |
| Operating Voltage           | Rated Voltage ±10%                                      |
| Operating Temperature Range | 0°C ~ 40°C                                              |
| Mounting Location           | Indoor use only, Flat surface or Wall without vibration |
| Protection Rating           | No Rating                                               |
| Mass                        | 900g ± 10%                                              |