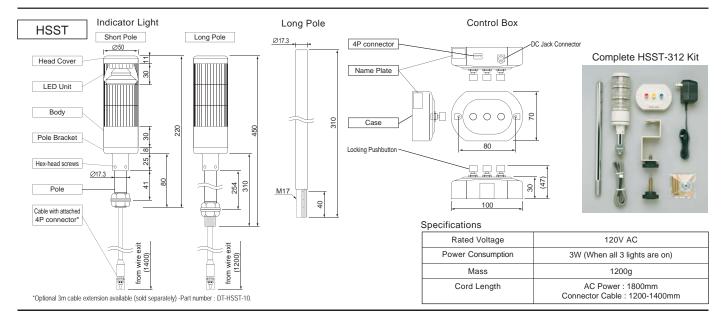

# **HSST Series** Manual Indicating Light

The HSST kit is a low cost turn-key solution with a pre-assembled, pre-wired light tower for manual control. The kit includes a three tiered LED signal tower (standard colors of Red/Yellow/ Green), two poles, one short (80mm) and one long (310mm), necessary mounting brackets, 120V AC adaptor (with an 1,800mm cord) and a manually operable control box.

#### **FEATURES**

- HSST standard colors: red, yellow, and green.
- LED illuminating light offers maintenance-free operation.
- 120V AC adaptor makes set-up easy in any location (UL Listed).
- Complete kit includes everything including mounting brackets that fits standard cubicle partitions.\*2
- 120V AC adaptor comes with a 1800mm cord length.
- Three button switchbox with mounting screws.
- \*2 Kit also includes 50mm diameter signal tower with three LED modules (red/ yellow/ green) , 1400mm cable, and 120V AC adaptor.