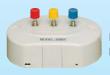

WSST Manual Control Box

"Whenever I ran out of parts, I had to stop to go look for my supervisor. Now with an HSST kit installed, I save time to alert my supervisor and not even have to leave my workstation."

## **WSST** Manual Control Box

PATLITE's new WSST Control Box is the latest product that offers an exciting all-in-one functionality as well as remote operation capability to meet the growing needs of more than just the manufacturing industry.

#### **FEATURES**

- Universal manual control box for PATLITE visual alert LED Signal Towers.
- Accommodates up to five LED units (Red, Yellow, Green, Blue and Clear).
- Optional sound alarm available.\*1
- Each LED unit can be manually configured for "steady on" or "flashing".\*1
- Sturdy metal construction with Six color coordinated push buttons.
- Various configurations available including all in-one (wall, desktop and remote) mounting capabilities.
- Very easy setup and operation.
- \*1 Must purchase Signal Towers with FB (flashing/buzzer) functionality.