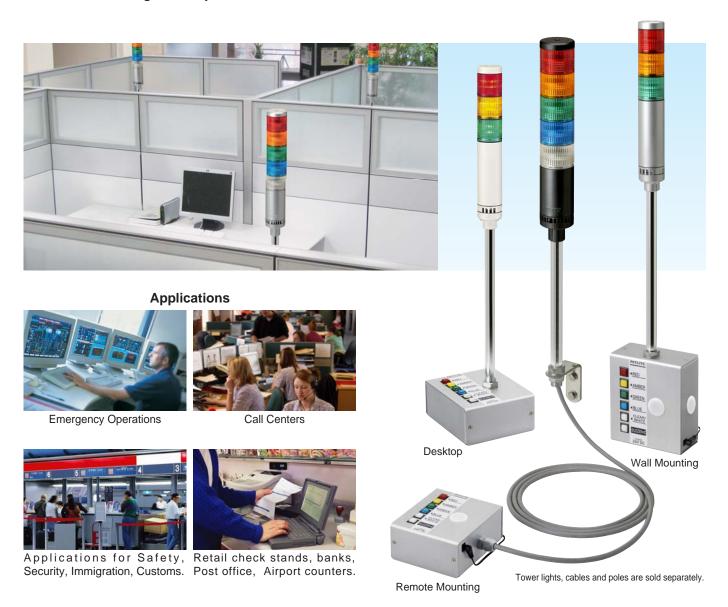

### Improve productivity in any setting

"We used to use colored cards to alert our supervisor. But after a WSST was installed, we could alert our supervisor quicker and without interferring with the incoming call."

## **WSST** Manual Control Box

PATLITE's new WSST Control Box is the latest product that offers an exciting all-in-one functionality as well as remote operation capability to meet the growing needs of more than just the manufacturing industry.

#### **FEATURES**

- Universal manual control box for PATLITE visual alert LED Signal Towers.
- Accommodates up to five LED units (Red, Yellow, Green, Blue and Clear).
- Optional sound alarm available.\*1
- Each LED unit can be manually configured for "steady on" or "flashing".\*1
- Sturdy metal construction with Six color coordinated push buttons.
- Various configurations available including all in-one (wall, desktop and remote) mounting capabilities.
- Very easy setup and operation.
- \*1 Must purchase Signal Towers with FB (flashing/buzzer) functionality.